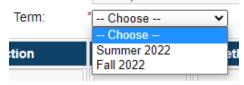

## Quick Links

Open Saginaw Valley State University - CETL under Other Forms on the right side

Click Fill out form next to the SVSU Adjunct Faculty Assignment Agreement

Select the appropriate term on the form.