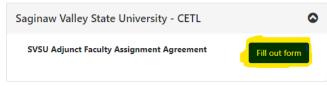

## Quick Links

Open Saginaw Valley State University - CETL under Other Forms on the right side

Click Fill out form next to the SVSU Adjunct Faculty Assignment Agreement

Select the appropriate term on the form.