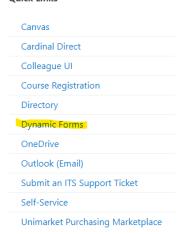

## **Access Adjunct Faculty Assignment Agreement**

Log into my.svsu.edu Select Dynamic Forms form the Quick Links menu

## Quick Links

Open Saginaw Valley State University - CETL under Other Forms on the right side

Click Fill out form next to the SVSU Adjunct Faculty Assignment Agreement

Select the appropriate term on the form.