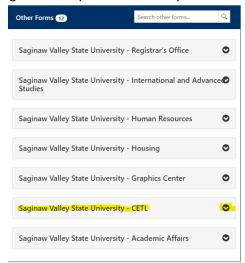

## Quick Links

Open Saginaw Valley State University - CETL under Other Forms on the right side

Click Fill out form next to the SVSU Adjunct Faculty Assignment Agreement

Select the appropriate term on the form.