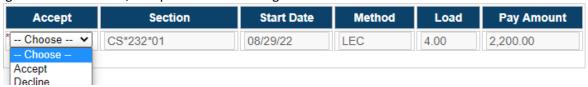

Double check that all the data is correct.

If all assignments are correct, accept each course assignment

If any assignment looks incorrect, contact the appropriate dean's office.

Read the Terms and Conditions section.